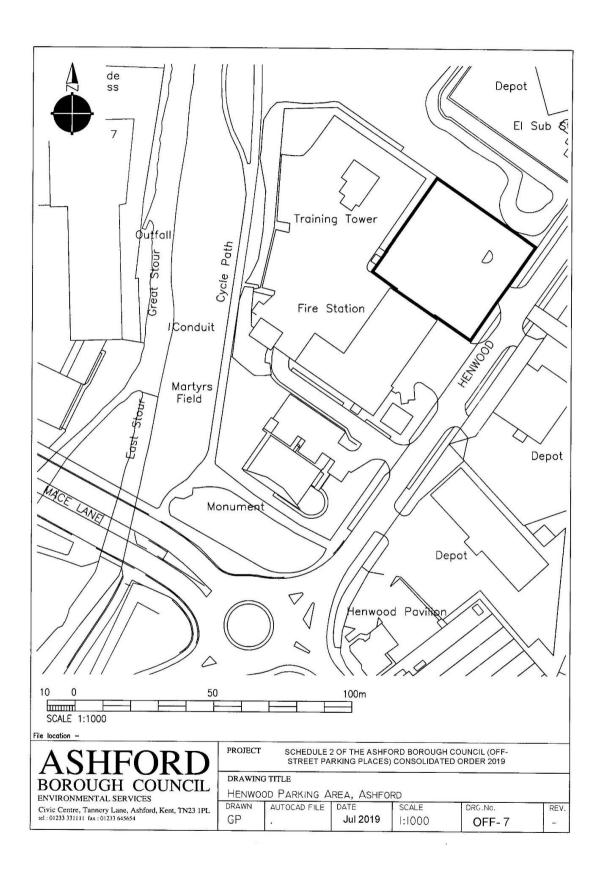

The effect of the order is to remove Henwood Car Park, Ashford from the current Off-Street Parking Places Order. It will not alter any other current parking places, charges or conditions other than where those conditions pertain to use of Henwood Car Park.

A full statement of the Council's reasons for making the proposed Order, a plan indicating the location and the effect and a copy of any other Orders which will be amended by the proposed Order may be examined at Parking Consultations, Parking Highways & Transportation Team, Ashford Borough Council, Tannery Lane, Kent TN23 1PL online from 9<sup>th</sup> February 2023 at <a href="https://www.ashford.gov.uk/parking/general-parking/parking-consultations">https://www.ashford.gov.uk/parking/general-parking/parking-consultations</a> general queries can be made at consultations@ashford.gov.uk

## **SCHEDULE 2**

The following to be removed from Schedule 2 of the Order of 2019

| 1<br>Name of Parking<br>Place      | 2<br>Classes of<br>Vehicles                                                                         | Position in which Vehicles may park | Days of operation of Parking Places | 5<br>Chargeable<br>hours and hours<br>of operation                | 6<br>Maximum<br>period for<br>which<br>Vehicles<br>may remain | 7<br>Restrictions<br>on periods of<br>return | 8 Parking Period and Scale of Parking Charges                                                                                                                                                                                           |
|------------------------------------|-----------------------------------------------------------------------------------------------------|-------------------------------------|-------------------------------------|-------------------------------------------------------------------|---------------------------------------------------------------|----------------------------------------------|-----------------------------------------------------------------------------------------------------------------------------------------------------------------------------------------------------------------------------------------|
| 7. Henwood<br>Car Park,<br>Ashford | Motor Vehicles not exceeding 3.5 tonnes maximum gross weight and not exceeding 2.1 metres in height | Wholly within a Parking Bay         | All days                            | Chargeable hours  07.00-18.00 hours  Hours of Operation  24 hours | 23 hours<br>together at<br>any one time                       | None                                         | Pay and Display  Up to 4 hours £0.90 per hour, payable in 5p (3.33 minutes) increments.  Minimum payment 45p (30 minutes)  Over 4 hours £3.60  Unreserved Season Ticket Charges  1 month £54 3 months £153 6 months £288 12 months £540 |

#### Off Street - Plan

The following to be removed from Off Street plans of the Order of 2019