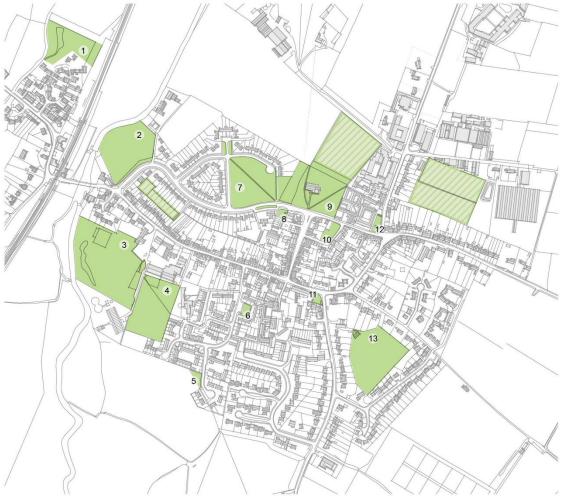

## **Appendix F Designation of Green Spaces**

The map below shows green spaces defined according to NPPF Planning Practice Guidance paras 005 and 006 (revised 6/3/2014).

## LEGEND

- 1. Havillands meadow
- 2. Riverside access
- 3. Village Playing Field
- 4. School Playing Field & Adjacent land
- 5. Long's Acre Green
- 6. Little Chequers Green
- 7. Churchfield Green
- 8. Gregory Court Green
  - 9. St Gregory and St Martin Churchyard
  - 10. The Green
  - 11. Ambrose Green
  - 12. Imperial College Gardens
  - 13. Horton Meadow (Cricket Ground)