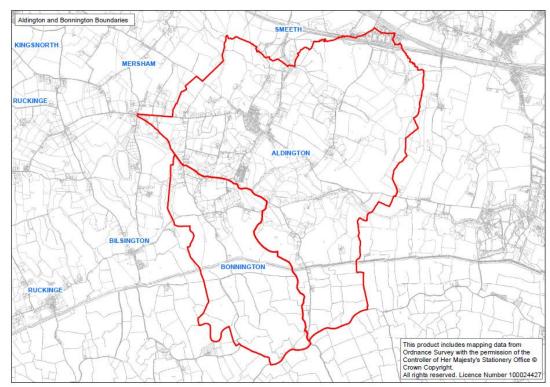

## DESIGNATION OF A NEIGHBOURHOOD AREA, ALDINGTON AND BONNINGTON

Ashford Borough Council has designated, under section 61G of the Town and Country Planning Act 1990, the following neighbourhood area:-

Neighbourhood Area Name:

## **ALDINGTON AND BONNINGTON PARISHES**

Name of body who applied for the designation:

## **ALDINGTON AND BONNINGTON PARISH COUNCIL**

The neighbourhood area is identified on the map below:

For more information please visit www.ashford.gov.uk/neighbourhood-plans
Or contact the Parish Council on clerk@ald-bonnpc.kentparishes.gov.uk