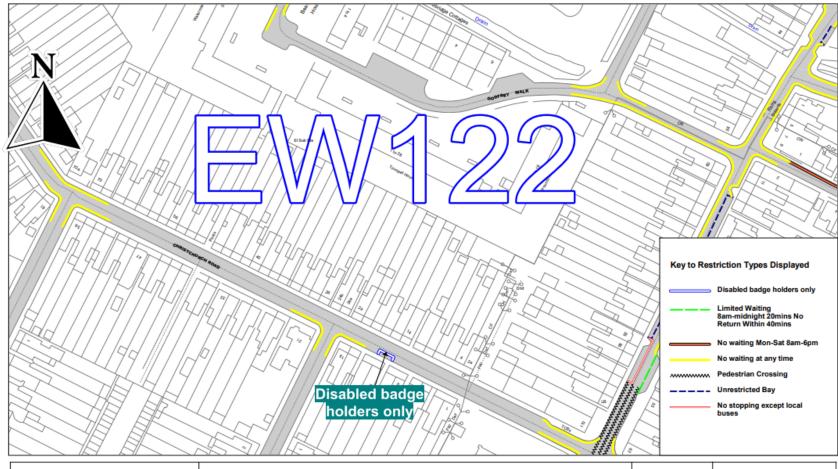

## **Towers View**





| SCALE       | 1 : 1250   |
|-------------|------------|
| DATE        | 22/04/2024 |
| DRAWING No. |            |
| DRAWN BY    |            |
|             |            |

### **Arcon Road**









Arlington

| SCALE       | 1 : 1250   |
|-------------|------------|
| DATE        | 22/04/2024 |
| DRAWING No. |            |
| DRAWN BY    |            |
|             |            |

**Arlington & Clockhouse** 





© Crown copyright. All rights reserved Kent County Council Licence No. 100019238 2024

Arlington & Clockhouse - DPPB

| SCALE       | 1 : 1250   |
|-------------|------------|
| DATE        | 22/04/2024 |
| DRAWING No. |            |
| DRAWN BY    |            |
|             |            |

## **Bond Road & William Road**



## **Christchurch Road**





© Crown copyright. All rights reserved Kent County Council Licence No. 100019238 2024

Christchurch Rd - DPPB

| SCALE       | 1 : 1250   |
|-------------|------------|
| DATE        | 22/04/2024 |
| DRAWING No. |            |
| DRAWN BY    |            |
|             |            |

**Cleves Way** Disabled badge holders only Play Area Key to Restriction Types Displayed Disabled badge holders only SCALE 1:1250 © Crown copyright. All rights reserved Kent County Council Licence No. 100019238 2024 Kent County DATE 22/04/2024 DRAWING No. Cleves Way Council DRAWN BY kent.gov.uk

**Clynton Way** 





Clynton Way

| SCALE       | 1 : 1250   |
|-------------|------------|
| DATE        | 22/04/2024 |
| DRAWING No. |            |
| DRAWN BY    |            |
|             |            |

**Li