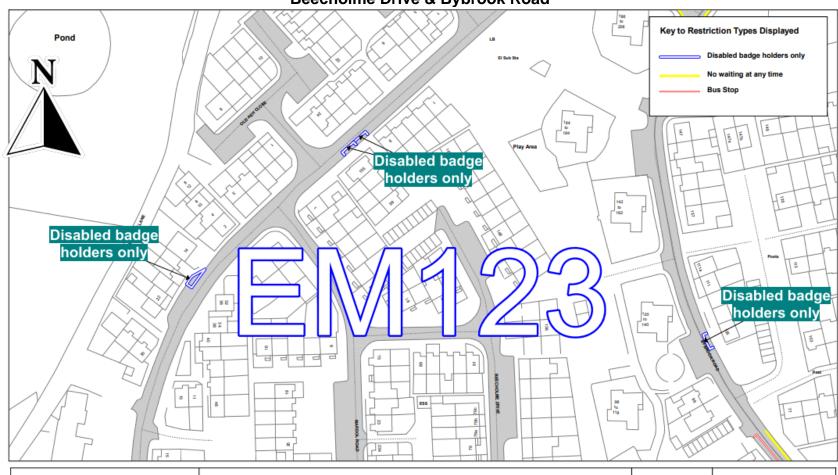

**Beecholme Drive & Bybrook Road** 

© Crown copyright. All rights reserved Kent County Council Licence No. 100019238 2024

Beecholme Drive & Bybrook Road DPPB

| SCALE       | 1 : 1250   |
|-------------|------------|
| DATE        | 22/04/2024 |
| DRAWING No. |            |
| DRAWN BY    |            |
|             |            |