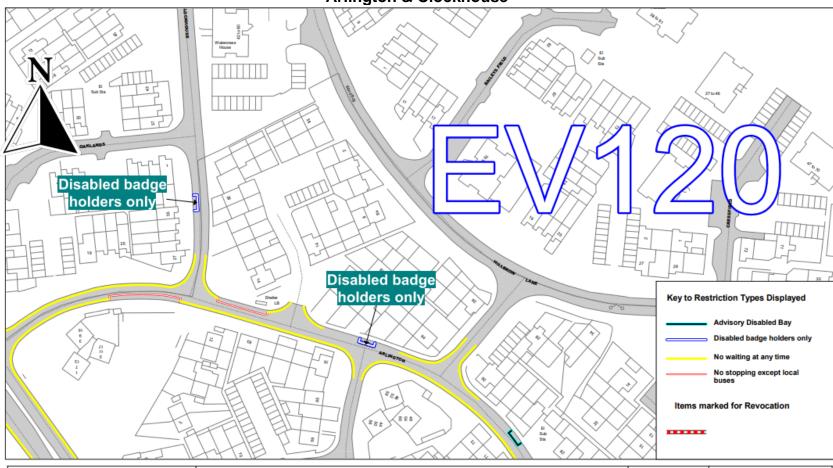

**Arlington & Clockhouse** 

© Crown copyright. All rights reserved Kent County Council Licence No. 100019238 2024

Arlington & Clockhouse - DPPB

| SCALE       | 1 : 1250   |
|-------------|------------|
| DATE        | 22/04/2024 |
| DRAWING No. |            |
| DRAWN BY    |            |
|             |            |