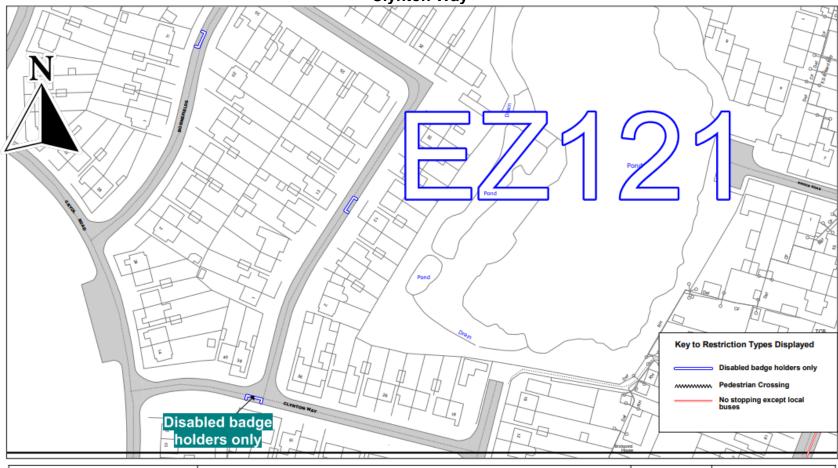

**Clynton Way** 

Clynton Way

| SCALE       | 1 : 1250   |
|-------------|------------|
| DATE        | 22/04/2024 |
| DRAWING No. |            |
| DRAWN BY    |            |
|             |            |