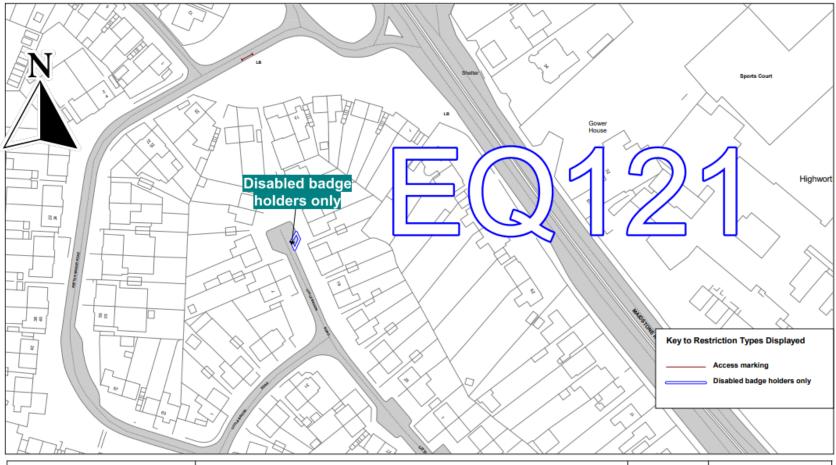

**Arlington & Clockhouse** 

© Crown copyright. All rights reserved Kent County Council Licence No. 100019238 2024

Arlington & Clockhouse - DPPB

| SCALE       | 1 : 1250   |
|-------------|------------|
| DATE        | 22/04/2024 |
| DRAWING No. |            |
| DRAWN BY    |            |
|             |            |