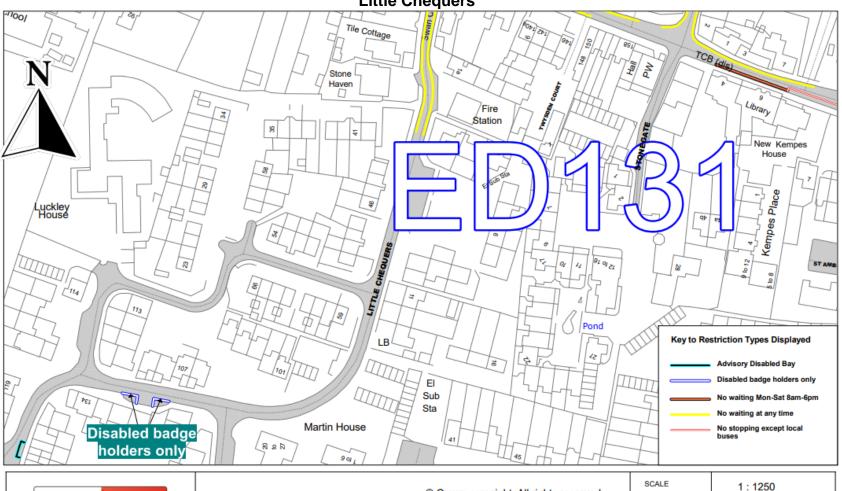

**Little Chequers** 

Little Chequers

| SCALE       | 1 : 1250   |
|-------------|------------|
| DATE        | 22/04/2024 |
| DRAWING No. |            |
| DRAWN BY    |            |
|             |            |