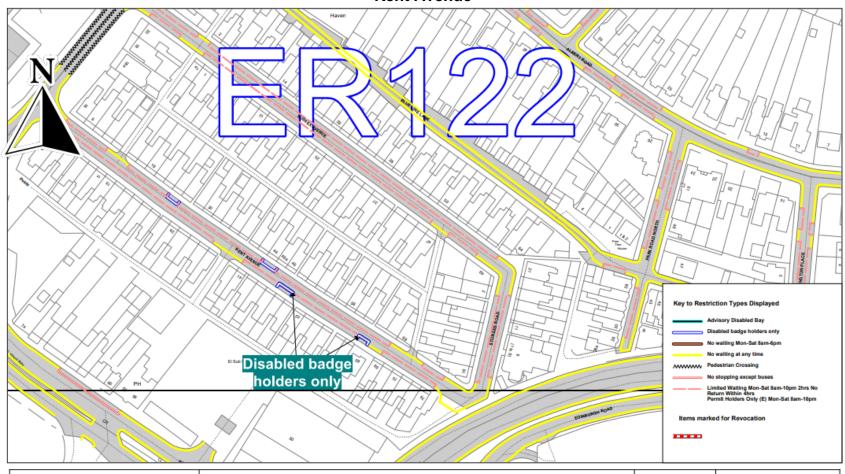

### **Arcon Road**

Arlington

| SCALE       | 1 : 1250   |
|-------------|------------|
| DATE        | 22/04/2024 |
| DRAWING No. |            |
| DRAWN BY    |            |
|             |            |