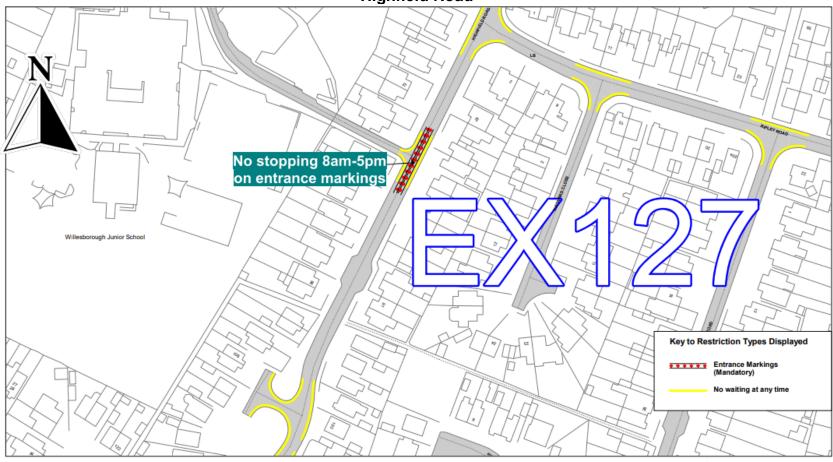

## **Blake Court**

**Highfield Road** 

© Crown copyright. All rights reserved Kent County Council Licence No. 100019238 2024

Highfield Road - School Zigzags

| SCALE       | 1 : 1250   |
|-------------|------------|
| DATE        | 22/04/2024 |
| DRAWING No. |            |
| DRAWN BY    |            |
|             |            |