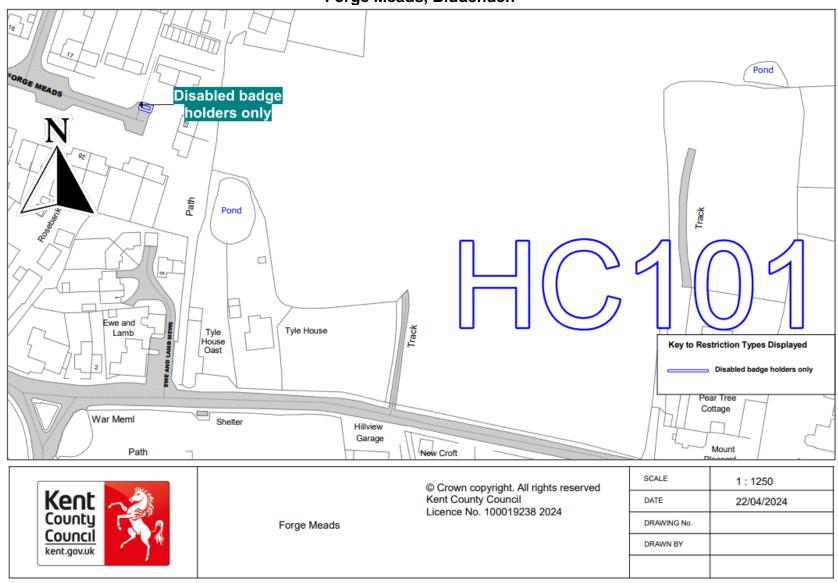

Y    |            |
|             |            |

**Cleves Way** Disabled badge holders only Play Area Key to Restriction Types Displayed Disabled badge holders only SCALE 1:1250 © Crown copyright. All rights reserved Kent County Council Licence No. 100019238 2024 Kent County DATE 22/04/2024 DRAWING No. Cleves Way Council DRAWN BY kent.gov.uk

**Clynton Way** 





Clynton Way

| SCALE       | 1 : 1250   |
|-------------|------------|
| DATE        | 22/04/2024 |
| DRAWING No. |            |
| DRAWN BY    |            |
|             |            |

**Little Chequers** 





Little Chequers

| SCALE       | 1 : 1250   |
|-------------|------------|
| DATE        | 22/04/2024 |
| DRAWING No. |            |
| DRAWN BY    |            |
|             |            |

# Forge Meads, Biddenden



## High Street, Biddenden





© Crown copyright. All rights reserved Kent County Council Licence No. 100019238 2024

High Street - School Zigzags

| SCALE       | 1 : 1250   |
|-------------|------------|
| DATE        | 22/04/2024 |
| DRAWING No. |            |
| DRAWN BY    |            |
|             |            |

#### Mersham





Mersham - School zigzags

| SCALE       | 1 : 1250   |
|-------------|------------|
| DATE        | 22/04/2024 |
| DRAWING No. |            |
| DRAWN BY    |            |
|             |            |