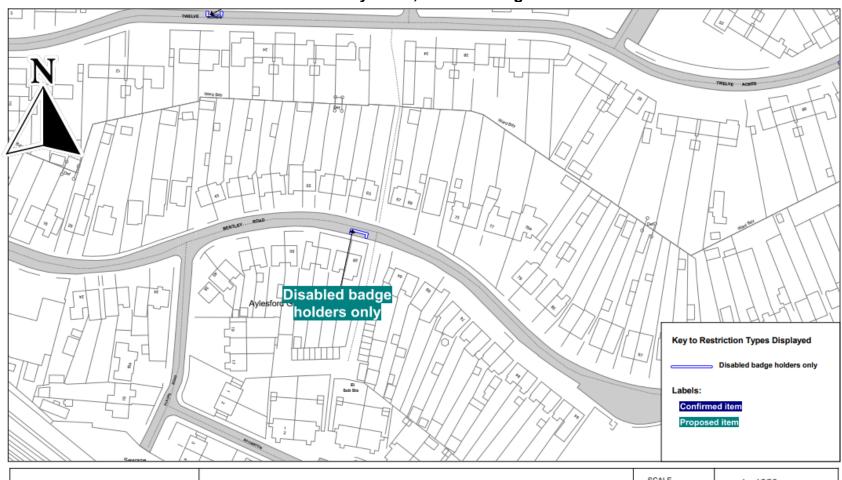

# Bentley Road, Willesborough

Bentley Road

| SCALE       | 1 : 1250   |
|-------------|------------|
| DATE        | 22/04/2024 |
| DRAWING No. |            |
| DRAWN BY    |            |
|             |            |