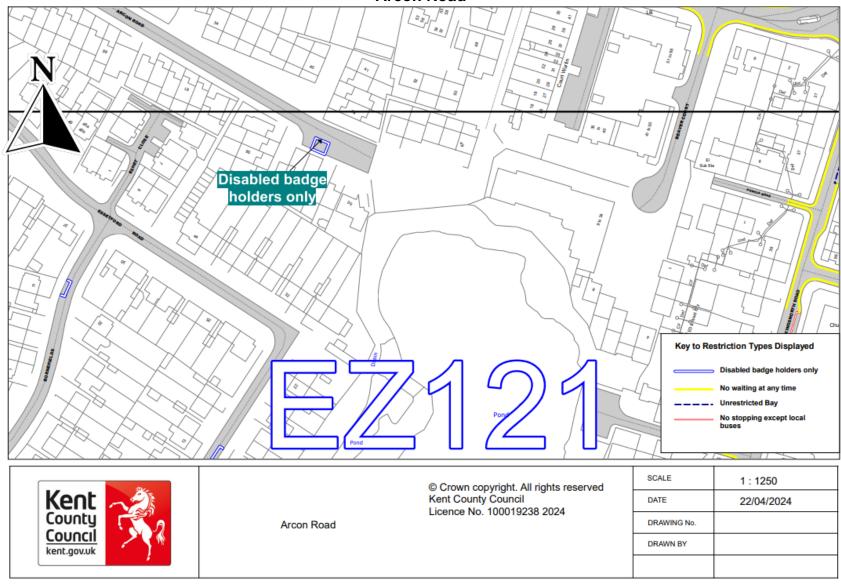

### **Arcon Road**

Arlington

| SCALE       | 1 : 1250   |
|-------------|------------|
| DATE        | 22/04/2024 |
| DRAWING No. |            |
| DRAWN BY    |            |
|             |            |