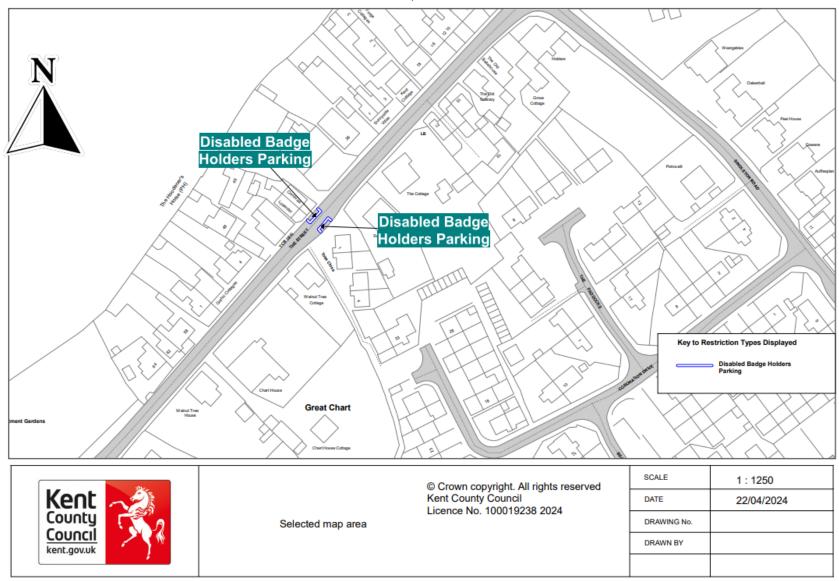

# **The Street, Great Chart**



# Bentley Road, Willesborough





Bentley Road

| SCALE       | 1 : 1250   |
|-------------|------------|
| DATE        | 22/04/2024 |
| DRAWING No. |            |
| DRAWN BY    |            |
|             |            |

## **Blake Court**



**Highfield Road** 





© Crown copyright. All rights reserved Kent County Council Licence No. 100019238 2024

Highfield Road - School Zigzags

| SCALE       | 1 : 1250   |
|-------------|------------|
| DATE        | 22/04/2024 |
| DRAWING No. |            |
| DRAWN BY    |            |
|             |            |

## **Kent Avenue**





Kent Avenue - DPPB

| SCALE       | 1 : 1250   |
|-------------|------------|
| DATE        | 22/04/2024 |
| DRAWING No. |            |
| DRAWN BY    |            |
|             |            |

## **Littlebr