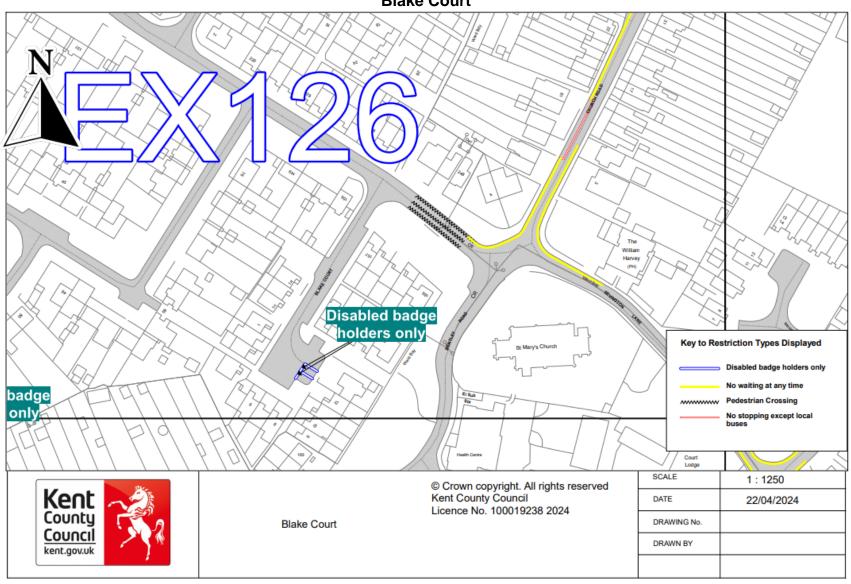

## **Blake Court**

**Highfield Road** 

© Crown copyright. All rights reserved Kent County Council Licence No. 100019238 2024

Highfield Road - School Zigzags

| SCALE       | 1 : 1250   |
|-------------|------------|
| DATE        | 22/04/2024 |
| DRAWING No. |            |
| DRAWN BY    |            |
|             |            |