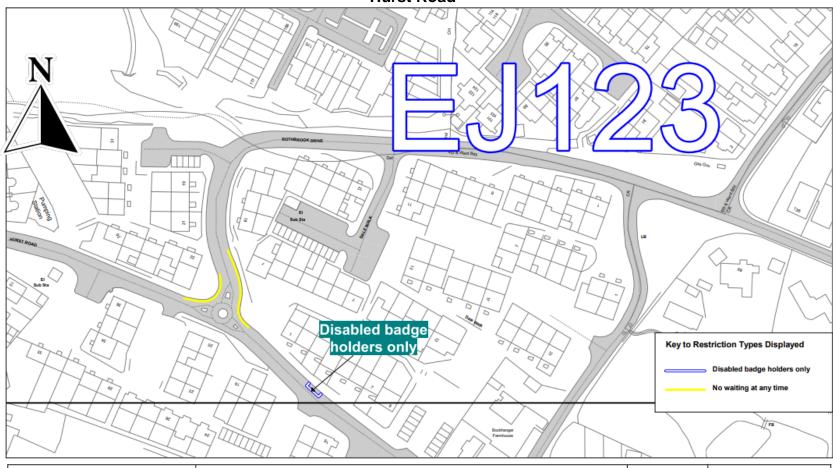

## **Hurst Road**

Hurst Road - DPPB

© Crown copyright. All rights reserved Kent County Council Licence No. 100019238 2024 SCALE 1:1250

DATE 22/04/2024

DRAWING No.

DRAWN BY