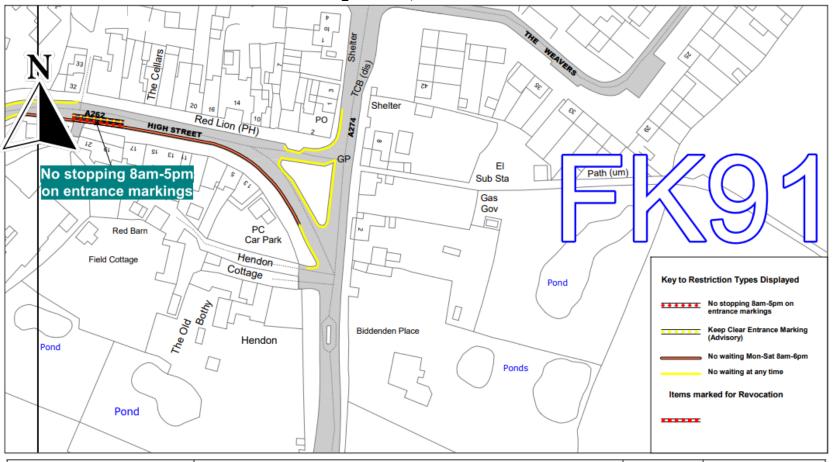

## High Street, Biddenden

© Crown copyright. All rights reserved Kent County Council Licence No. 100019238 2024

High Street - School Zigzags

| SCALE       | 1 : 1250   |
|-------------|------------|
| DATE        | 22/04/2024 |
| DRAWING No. |            |
| DRAWN BY    |            |
|             |            |