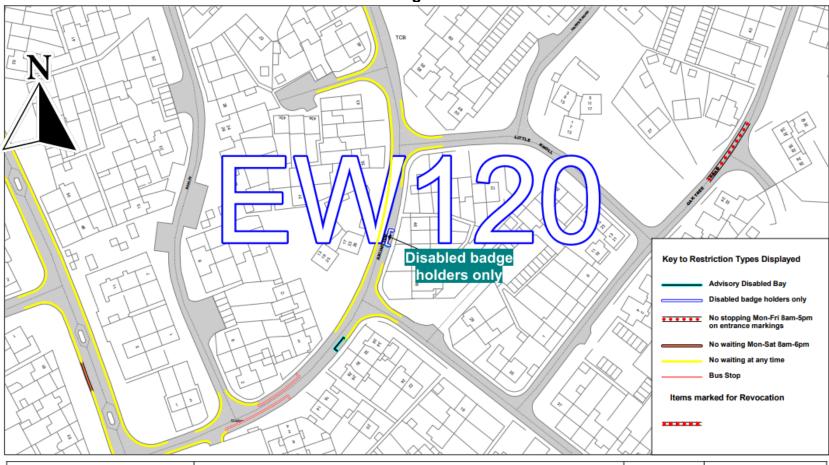

|
| DRAWN BY    |            |
|             |            |

Nine Acres & Bybrook Road





© Crown copyright. All rights reserved Kent County Council Licence No. 100019238 2024

Bybrook Rd & Nine Acres - DPPB

| SCALE       | 1 : 1250   |
|-------------|------------|
| DATE        | 22/04/2024 |
| DRAWING No. |            |
| DRAWN BY    |            |
|             |            |

## **Hurst Road**





Hurst Road - DPPB

© Crown copyright. All rights reserved Kent County Council Licence No. 100019238 2024 SCALE 1:1250

DATE 22/04/2024

DRAWING No.

DRAWN BY

## **Towers View**





| SCALE       | 1 : 1250   |
|-------------|------------|
| DATE        | 22/04/2024 |
| DRAWING No. |            |
| DRAWN BY    |            |
|             |            |

### **Arcon Road**









Arlington

| SCALE       | 1 : 1250   |
|-------------|------------|
| DATE        | 22/04/2024 |
| DRAWING No. |            |
| DRAWN BY    |            |
|             |            |

**Arlington & Clockhouse** 





© Crown copyright. All rights reserved Kent County Council Licence No. 100019238 2024

Arlington & Clockhouse - DPPB

| SCALE       | 1 : 1250   |
|-------------|------------|
| DATE        | 22/04/2024 |
| DRAWING No. |            |
| DRAWN BY    |            |
|             |            |

## **Bond Road & William Road**



## **Christchurch Road**





© Crown copyright. All rights reserved Kent County Council Licence No. 100019238 2024

Christchurch Rd - DPPB

| SCALE       | 1 : 1250   |
|-------------|------------|
| DATE        | 22/04/2024 |
| DRAWING No. |