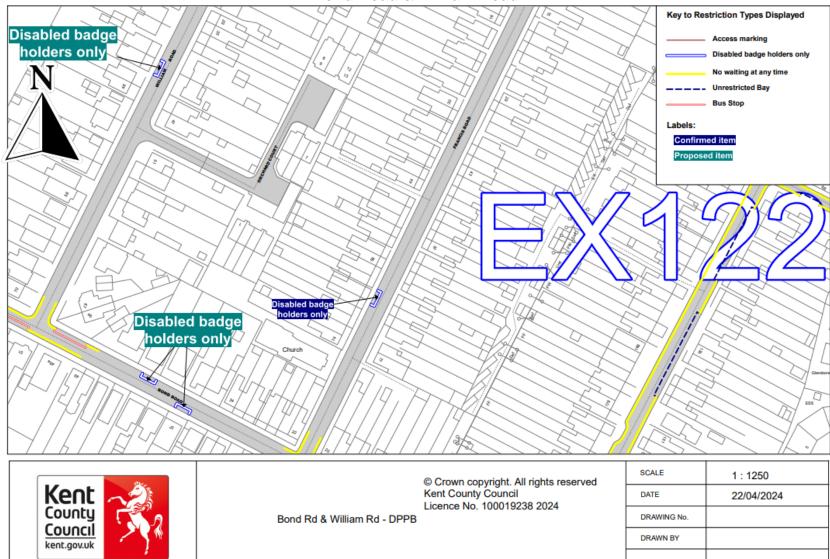

024

DRAWING No.

DRAWN BY

## **Towers View**





| SCALE       | 1 : 1250   |
|-------------|------------|
| DATE        | 22/04/2024 |
| DRAWING No. |            |
| DRAWN BY    |            |
|             |            |

### **Arcon Road**









Arlington

| SCALE       | 1 : 1250   |
|-------------|------------|
| DATE        | 22/04/2024 |
| DRAWING No. |            |
| DRAWN BY    |            |
|             |            |

**Arlington & Clockhouse** 





© Crown copyright. All rights reserved Kent County Council Licence No. 100019238 2024

Arlington & Clockhouse - DPPB

| SCALE       | 1 : 1250   |
|-------------|------------|
| DATE        | 22/04/2024 |
| DRAWING No. |            |
| DRAWN BY    |            |
|             |            |

## **Bond Road & William Road**



## **Christchurch Road**





© Crown copyright. All rights reserved Kent County Council Licence No. 100019238 2024

Christchurch Rd - DPPB

| SCALE       | 1 : 1250   |
|-------------|------------|
| DATE        | 22/04/2024 |
| DRAWING No. |            |
| DRAWN BY    |            |
|             |            |

**Cleves Way** Disabled badge holders only Play Area Key to Restriction Types Displayed Disabled badge holders only SCALE 1:1250 © Crown copyright. All rights reserved Kent County Council Licence No. 100019238 2024 Kent County DATE 22/04/2024 DRAWING No. Cleves Way Council DRAWN BY kent.gov.uk

**Clynton Way** 





Clynton Way

| SCALE       | 1 : 1250   |
|-------------|------------|
| DATE        | 22/04/2024 |
| DRAWING No. |            |
| DRAWN BY    |            |
|