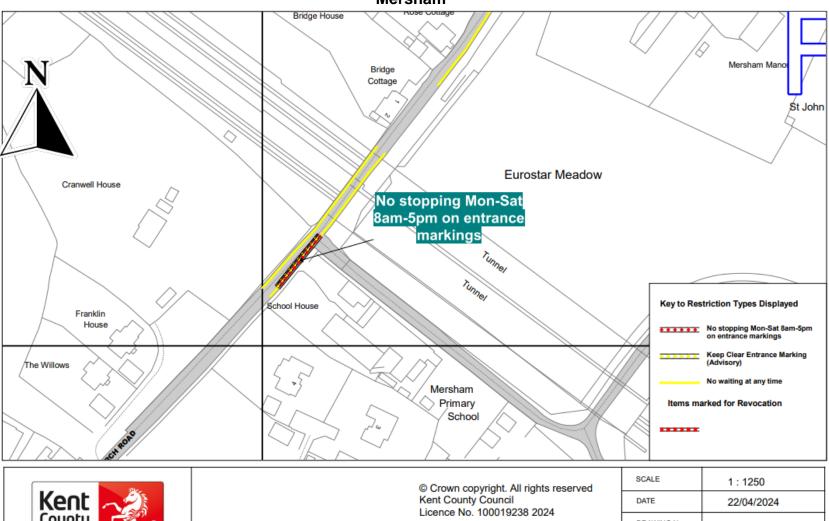

#### Mersham

Mersham - School zigzags

| SCALE       | 1 : 1250   |
|-------------|------------|
| DATE        | 22/04/2024 |
| DRAWING No. |            |
| DRAWN BY    |            |
|             |            |