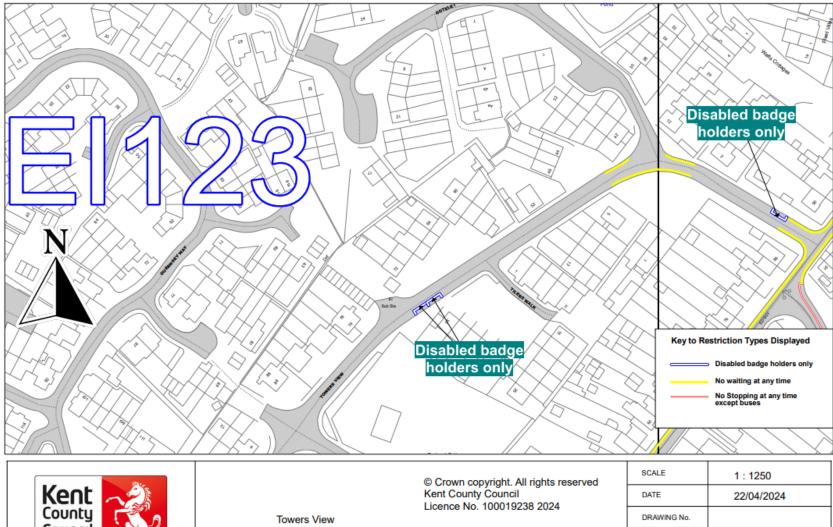

## **Towers View**

| SCALE       | 1 : 1250   |
|-------------|------------|
| DATE        | 22/04/2024 |
| DRAWING No. |            |
| DRAWN BY    |            |
|             |            |