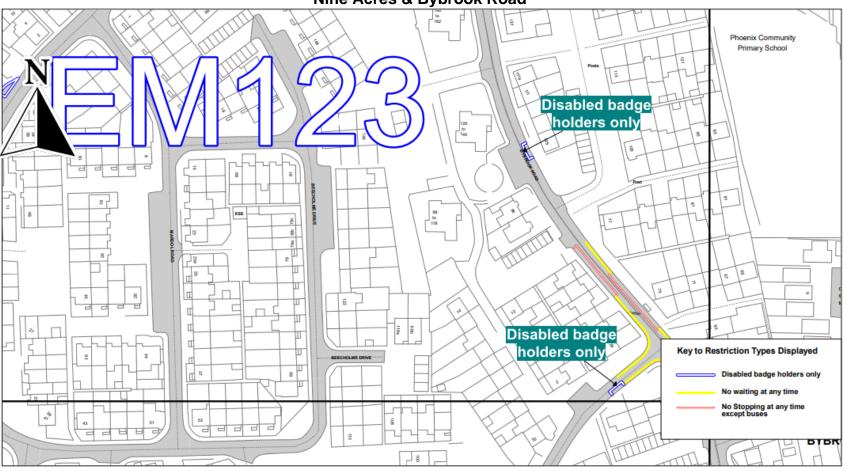

Nine Acres & Bybrook Road

© Crown copyright. All rights reserved Kent County Council Licence No. 100019238 2024

Bybrook Rd & Nine Acres - DPPB

| SCALE       | 1 : 1250   |
|-------------|------------|
| DATE        | 22/04/2024 |
| DRAWING No. |            |
| DRAWN BY    |            |
|             |            |